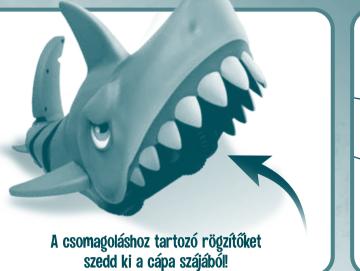

- Csatlakoztassa a készüléket a vevőegységtől különböző hálózati aljzathoz. - Kérje a kereskedő vagy szakképzett szerelő segítségét.

Távolítsa el a csomagolást és a rögzítőket, mielőtt gyermeknek adnál 3 éves kor alatt gyermekek számára nem adható, mert az apó alkatrészek fulladást okozhatnak. A termék megfelel az ASTM F963 biztonsági előírásoknak. Tartsa meg az útmutatót, mert fontos információt tartalmaz!