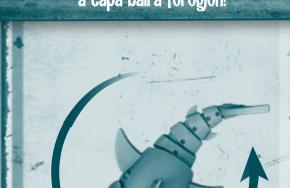

1.01 Told előre a fejet és balra az uszonyt a balra forduláshoz!

Told előre a fejet, hogy a cápa előre haladjon!

Told teljesen előre a fejet, hogy a cápa száguldjon áldozata felé!

Told balra az uszonyt, hogy a cápa balra forogjon!