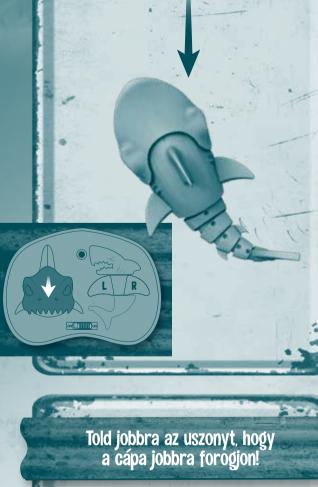

1.01 Told előre a fejet és balra az uszonyt a balra forduláshoz!

Told előre a fejet, hogy a cápa előre haladjon!

Told teljesen előre a fejet, hogy a cápa száguldjon áldozata felé!

Told balra az uszonyt, hogy a cápa balra forogjon!