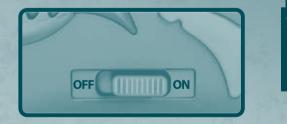

# IRÁNYÍTSD A

Kapcsold be a cápát és a távirányítót (ON pozíció)! Tedd a cápát a talajra! A játékhoz nagy, akadálymentes terepet válassz! Akkor tudod a legkönnyebben irányítani a cápát, ha mögötte állsz. A cápa magától harap, ahogy halad előre.