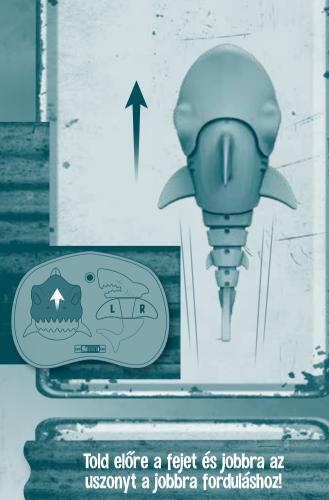

1.01 Told előre a fejet és balra az uszonyt a balra forduláshoz!

Told előre a fejet, hogy a cápa előre haladjon!

Told teljesen előre a fejet, hogy a cápa száguldjon áldozata felé!

Told balra az uszonyt, hogy a cápa balra forogjon!