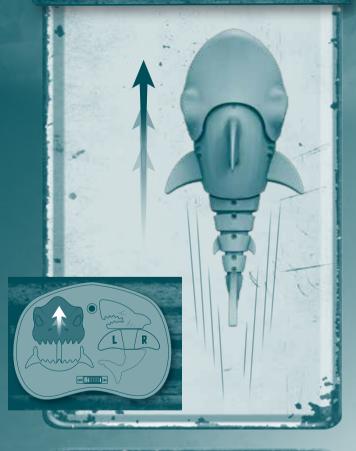

1.01 Told előre a fejet és balra az uszonyt a balra forduláshoz!

Told előre a fejet, hogy a cápa előre haladjon!

Told teljesen előre a fejet, hogy a cápa száguldjon áldozata felé!

Told balra az uszonyt, hogy a cápa balra forogjon!