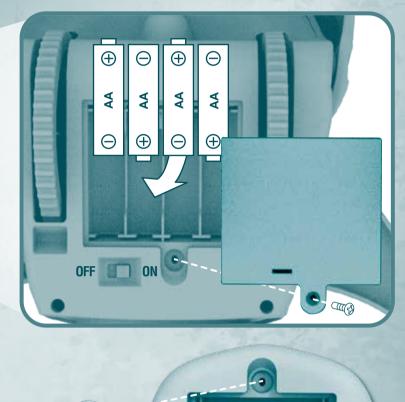

### FELNŐTT FELÜGYELET SZÜKSÉGES.

FRISS ELEMMEL JOBBAN TELJESÍT A CÁPA. Kérj meg egy felnőttet, hogy tegyen friss elemet a cápába és a távirányítóba is!

### VIGYÁZZ! CÁPA CIRKÁL A PADLÓN!

Ezt a távirányítós fehér cápát te irányíthatod – méghozzá a szárazföldön! Megtámad mindent, ami az útjába kerül!

**6**X 1.5V AA LR06 (nem tartozék)

### Elemre vonatkozó előírások és figyelmeztetések:

- Ne használjon újratölthető elemeket!
  A nem újratölthető elemeket ne töltse újra!
  A régi és új, illetve a különböző típusú (alkáli, karbon-cink és újratölthető)
- elemeket ne keverje!
- Az elemek behelyezésénél ügyeljen a helyes polaritásra! (+ és -)
  A lemerült elemeket minél hamarabb távolítsa el a termékből!
- Gondoskodjon az elemek megfelelő hulladéktárolásáról! • Ha a terméket huzamosabb ideig (kb. 7 hónap) nem használja, akkor vegye
- ki az elemeket a játékból! • Ne zárja rövidre a terméket!
- FIGYELEM! Az elemek lenyelése veszélyes az egészségre! Gyermekektől tartsa