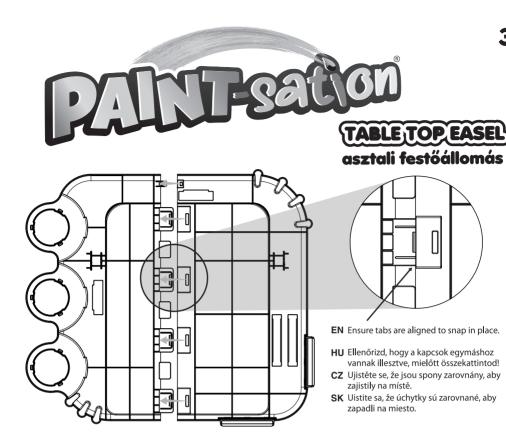

EN Click in place.
HU Kattintsd a helyére!
CZ Umístěte kliknutím.
SK Umiestnite kliknutím.

EN: For best use: Rinse paintbrush in water between colours and blot dry. Do not add water to the paint pod, it will cause paint to become too watery and will drip and spill. Keep pods fully shut when not in use to avoid drying out. HU: A legjobb hatás érdekében két szín használata között öblítsd le az ecsetet, majd itasd fel a vizet az ecsetről. Ne önts vizet a festékszivacshoz, mert túl vizes lesz a festék, folyni és csöpögni fog! Zárd vissza a festékszivacs tartóját, amikor nem használod, hogy ne száradjon ki! CZ: Nejlepší použití: Mezi barvami opláchněte štětec ve vodě a osušte. Nepřidávejte vodu do laku, barva bude příliš vodnatá a bude kapat a rozlévat se. Udržujte kapsle úplně zavřené když se nepoužívá, aby se zabránilo vysychání. SK: Pre najlepšie použitie: Medzi nanášaním rôznych farieb opláchnite štetec vo vode a osušte. Nepřidávajte vodu nádoba na farbu, farba bude príliš vodová a bude kvapkať a rozlievať sa. Keď nádoby nepoužívate, nechajte ich úplne zatvorené, aby ste predišli vysychaniu.