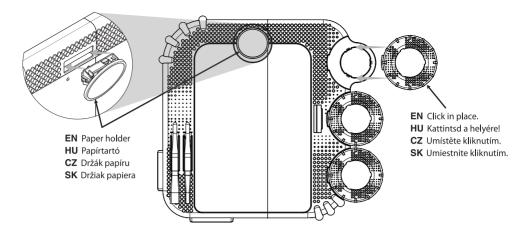

EN Click in place.
HU Kattintsd a helyére!
CZ Umístěte kliknutím.
SK Umiestnite kliknutím.

EN: For best use: Rinse paintbrush in water between colours and blot dry. Do not add water to the paint pod, it will cause paint to become too watery and will drip and spill. Keep pods fully shut when not in use to avoid drying out. HU: A legjobb hatás érdekében két szín használata között öblítsd le az ecsetet, majd itasd fel a vizet az ecsetről. Ne önts vizet a festékszivacshoz, mert túl vizes lesz a festék, folyni és csöpögni fog! Zárd vissza a festékszivacs tartóját, amikor nem használod, hogy ne száradjon ki! CZ: Nejlepší použití: Mezi barvami opláchněte štětec ve vodě a osušte. Nepřidávejte vodu do laku, barva bude příliš vodnatá a bude kapat a rozlévat se. Udržujte kapsle úplně zavřené když se nepoužívá, aby se zabránilo vysychání. SK: Pre najlepšie použitie: Medzi nanášaním rôznych farieb opláchnite štetec vo vode a osušte. Nepřidávajte vodu nádoba na farbu, farba bude príliš vodová a bude kvapkať a rozlievať sa. Keď nádoby nepoužívate, nechajte ich úplne zatvorené, aby ste predišli vysychaniu.