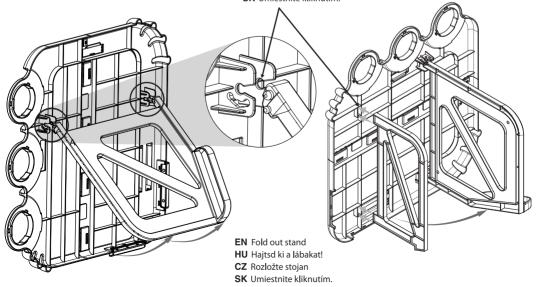

EN Click in place.
HU Kattintsd a helyére!
CZ Umístěte kliknutím.
SK Umiestnite kliknutím.

EN: For best use: Rinse paintbrush in water between colours and blot dry. Do not add water to the paint pod, it will cause paint to become too watery and will drip and spill. Keep pods fully shut when not in use to avoid drying out. HU: A legjobb hatás érdekében két szín használata között öblítsd le az ecsetet, majd itasd fel a vizet az ecsetről. Ne önts vizet a festékszivacshoz, mert túl vizes lesz a festék, folyni és csöpögni fog! Zárd vissza a festékszivacs tartóját, amikor nem használod, hogy ne száradjon ki! CZ: Nejlepší použití: Mezi barvami opláchněte štětec ve vodě a osušte. Nepřidávejte vodu do laku, barva bude příliš vodnatá a bude kapat a rozlévat se. Udržujte kapsle úplně zavřené když se nepoužívá, aby se zabránilo vysychání. SK: Pre najlepšie použitie: Medzi nanášaním rôznych farieb opláchnite štetec vo vode a osušte. Nepřidávajte vodu nádoba na farbu, farba bude príliš vodová a bude kvapkať a rozlievať sa. Keď nádoby nepoužívate, nechajte ich úplne zatvorené, aby ste predišli vysychaniu.